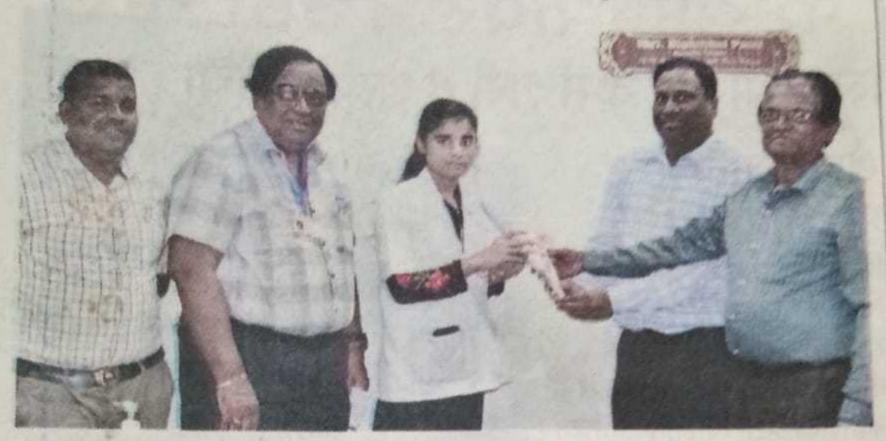

# सोलापूर, मंगळवार, दि. ३० नोव्हेंबर २०२१

अश्विनी ग्रामीण वैद्यकीय महाविद्यालयाच्या विद्यार्थिनी एमबीबीएसच्या दुसऱ्या वर्षात यश संपादन केलेल्या अलिफया पेरमपल्ली हिचा सत्कार करताना.

## अश्विनी रूरल मेडिकल कॉलेजचे यश

लोकमत न्यूज नेटवर्क सोलापूर: अश्विनी रूरल मेडिकल कॉलेज, हॉस्पिटल व रिसर्च सेंटर, कुंभारीने आपल्या यशाची परंपरा कायम राखली. हिवाळी २०२० मध्ये झालेल्या द्वितीय वर्ष एमबीबीएस परीक्षेमध्ये अलिफया पेरमपल्ली ही महाराष्ट्र आरोग्य विज्ञान विद्यापीठ नाशिकमध्ये एफएमटी या विषयात १० गुण मिळवून प्रथम आली व ती डॉ. सुधाकर साने सुवर्णपदकाची मानकरी ठरली.

विशेष म्हणजे एफएमटी या विषयामध्ये या सुवर्णपदकाची मानकरी असणारी चौथी विद्यार्थिनी आहे. या यशामुळे महाविद्यालयाने वैद्यकीय शैक्षणिक क्षेत्रात नाशिक विद्यापीठातील गुणवत्ता कायम टिकवून ठेवल्याचे दिसून येते. या यशाबद्दल विद्यार्थिनीचे संस्थेचे कार्यकारी विश्वस्त बिपिनभाई पटेल, विश्वस्त भारतीबेन पटेल, विश्वस्त मेहूल पटेल, अधिष्ठाता डॉ. सुहास कुलकर्णी, उपअधिष्ठाता डॉ. सचिन मुंबरे, वैद्यकीय अधीक्षक डॉ. गुणवंत नस्क, आरोग्य अधीक्षक डॉ. गुणवंत नस्क, आरोग्य अधीक्षक डॉ. सिद्धेश्वर करजखेडे, डॉ. अशोक कणकी, डॉ. अशोक रजपूत व सहकारी प्राध्यापकांनी अभिनंदन केले. (वा.प्र.)