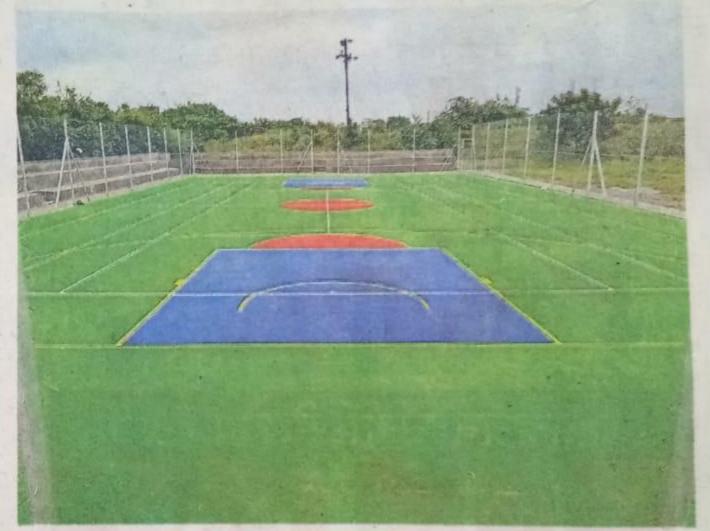

## लॉन टेनिस, बास्केटबॉलचे सिंथेटिक कोर्ट कुंभारीतील वैद्यकीय कॉलेजात साकारले

अक्कलकोट व दक्षिण सोलापूर तालुक्यातील खेळाडूनाही होईल लाभ

#### अजितकुमार संगवे 1 सोलापूर

कुंभारीतील अश्विनी ग्रामीण वैद्यकीय महाविद्यालय व रुग्णालयाच्या क्रीडा संकुलात लॉन टेनिस व बास्केटबॉलचे सिंथेटिक कोर्ट खेळाडूंना सरावासाठी सज्ज झाले असल्याची माहिती महाविद्यालयाचे विश्वस्त मेहल बिपीनंभाई पटेल यांनी 'दिव्य मराठी'शी बोलताना दिली.

'लॉन टेनिस व बास्केटबॉलचे हे सिंथेटिक कोर्ट एकाच ठिकाणी तयार करण्यात आले असून, या कोर्टसाठी सुमारे २५ लाख रुपयांचा खर्च झाला आहे. त्याचे काम मुंबईचे महमद रिझवान यांनी केले आहे. सप्टेंबर अथवा ऑक्टोबरमध्ये याचे उद्घाटन करण्यात येणार आहे. टेनिसचे नेट पोल व बास्केट पोल पोर्टेबल आहेत. त्यामुळे दोन्ही खेळासाठी हे कोर्ट वापरता येणार आहे, असे हे सोलापुरातील पहिलेच कोर्ट आहे. महाविद्यालयातील विद्यार्थ्यांसाठी वेळ राखीव ठेवून अन्य वेळेत अक्कलकोट व दक्षिण सोलापूर तालुक्यातील उदयोन्मुख खेळाडूंनाही या कोर्टचा लाभ घेता येणार आहे.

कुंभारी येथील अश्विनी वैद्यकीय महाविद्यालयातील लॉन टेनिस कोर्ट.

सोलापुरात विद्यापीठ, राज्य, राष्ट्रीय अथवा आंतरराष्ट्रीय सामने आयोजित केले तर या कोर्टवर बाद फेरीचे, उपांत्य अथवा अंतिम फेरीचे सामने होऊ शकतात. 'नऊ एकर परिसरातील या कोर्टमुळे महाविद्यालयाच्या क्रीडा संकुलाच्या वैभवात भर पडली आहे. संकुलात जिम्नॅशियम हॉलबरोबरच फुटबॉल, हँडबॉल व व्हॉलीबॉलची मैदाने आहेत. ॲथलेटिक्सचे मैदान तयार करण्याचे कामही हाती घेण्यात येणार आहे, असेही पटेल म्हणाले.